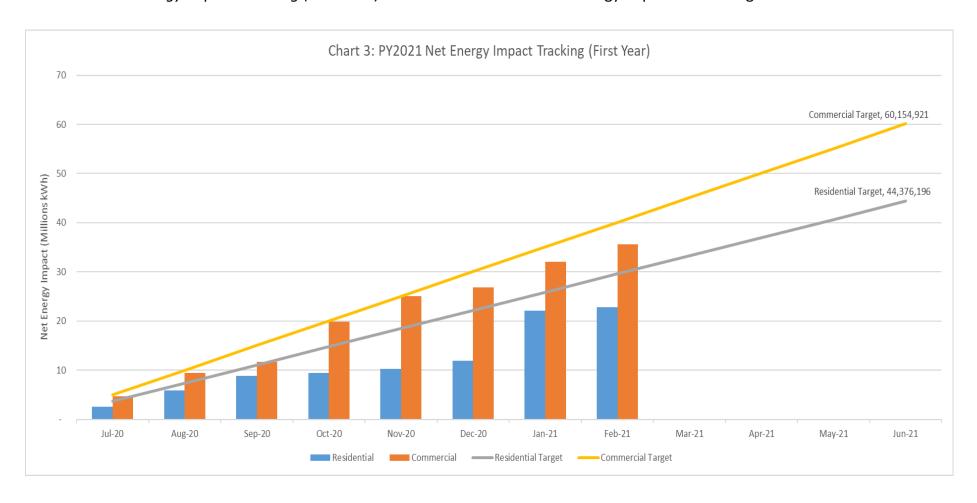

3. PY2021 Net Energy Impact Tracking (First Year) - This chart shows the net energy impact versus target for PY2021

4. PY2021 Net Energy Impact Tracking (Lifetime) – This chart shows the net energy impact versus target for PY2021