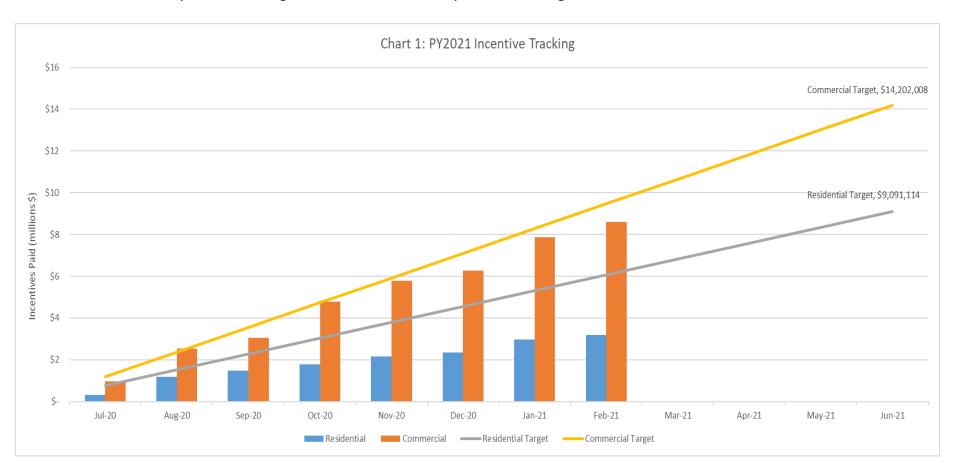

#### **Performance Charts**

1. PY2021 Incentive Payment Tracking – This chart shows the paid versus target incentives for PY2021

2. PY2021 Net Demand Impact Tracking – This chart shows the combined demand impact versus target for PY2021