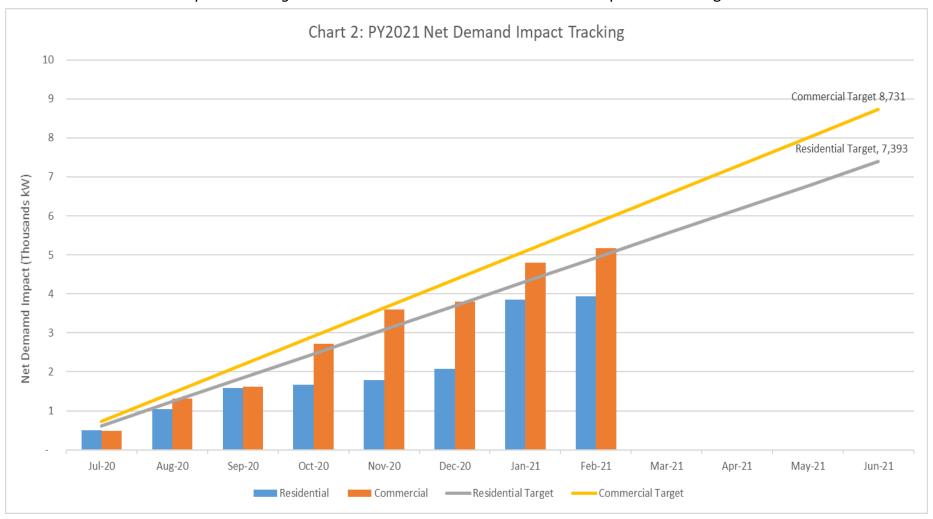

#### **Performance Charts**

1. PY2021 Incentive Payment Tracking – This chart shows the paid versus target incentives for PY2021

2. PY2021 Net Demand Impact Tracking – This chart shows the combined demand impact versus target for PY2021