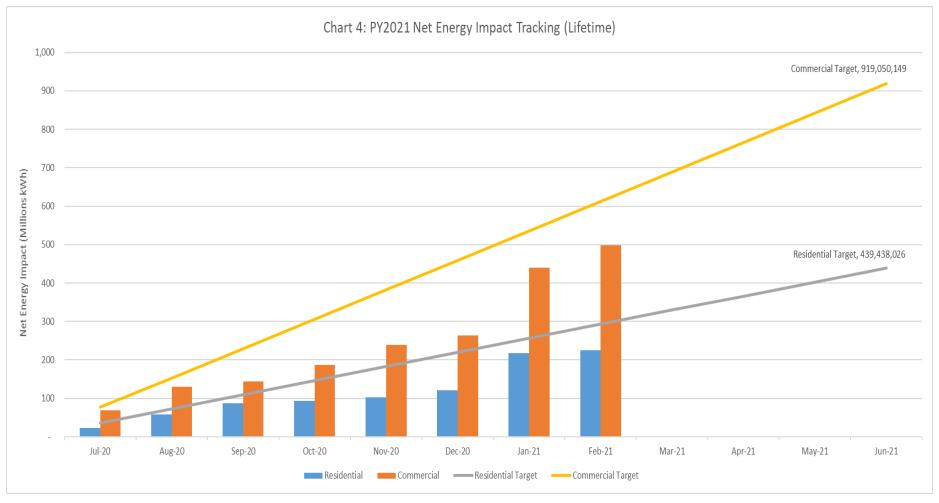

3. PY2021 Net Energy Impact Tracking (First Year) - This chart shows the net energy impact versus target for PY2021

4. PY2021 Net Energy Impact Tracking (Lifetime) – This chart shows the net energy impact versus target for PY2021