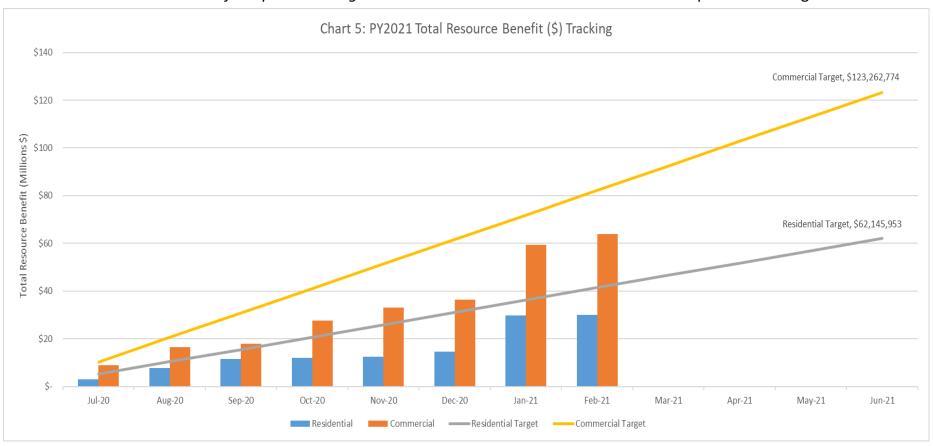

5. PY2021 Total Resource Benefit Impact Tracking – This chart shows the total resource benefit impact versus target for PY2021